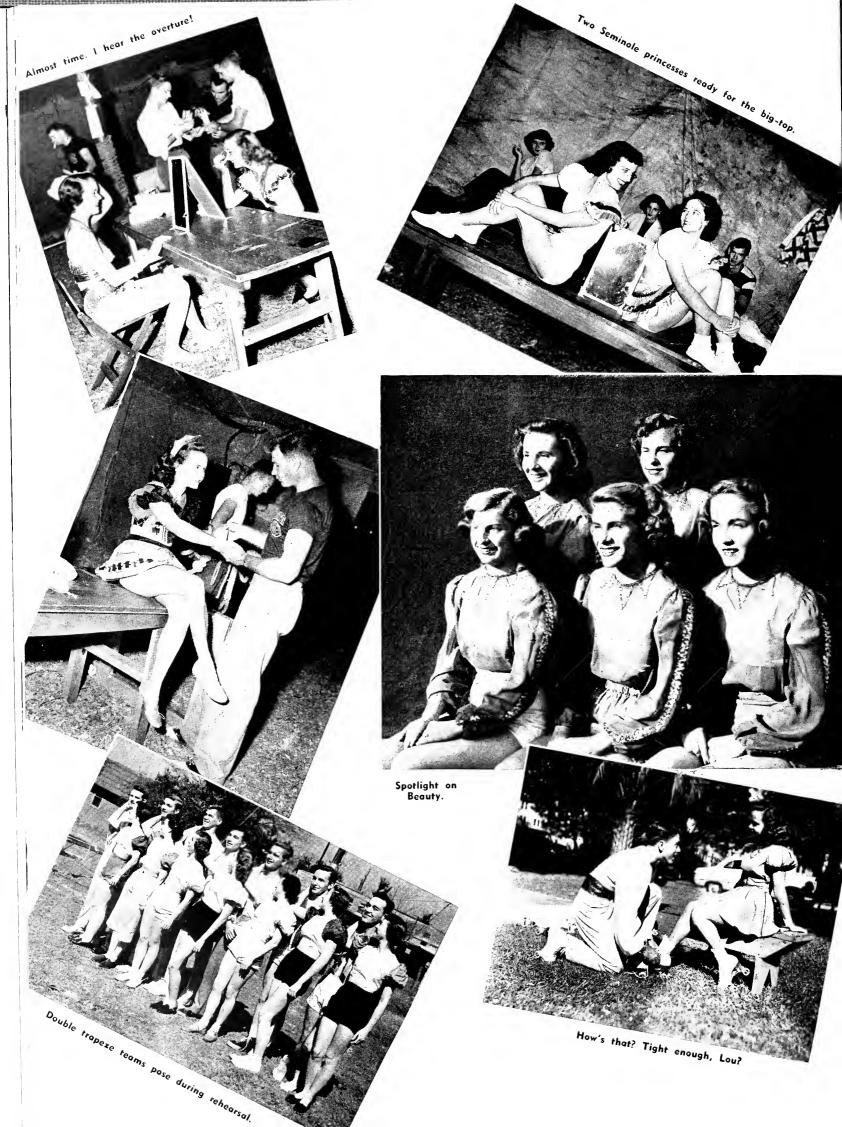

hearsal . . . painting flats . . . wonderful costumes by Mimi . . . exciting lighting . . . unique sets . . . swell music by Johnnie Mercer . . . the breathless thrill of the first curtain . . . opening night with the Governor out front . . . anticipation of the proposed state-wide tour . . . the huge dance with Skinnay Ennis and his orchestra . . . the party at the coast . . . All this was part of "Make Up Your Heart"—a musical-comedy full of original songs and dances, laughs, and applause!

PAT MURPHY—Scenario.





Sandspur cheesecake.





Skinnay Ennis Signs For Sandspur Dance





Swell show, kids! Orchids to "Make Up Your Heart."









Flying Casting—
Bobbie Jones and Charlie Floyd



Foot Revolve— Betty Ann Holland

Doris Kettrell and Ted Revell prepare for their act.







ı









Assistant Coach DeCosmo gets a hand from Nita Mueller.



Coach Haskins looks over a new act.



Careful with that rigging!

Jim DeCosmo, Assistant Coach, gives pointers to performers.



Gil and Felicia thrill the crowd with their daring spin. Wendell and Lou watch.



Three triple threats on the triple traps. (Say it aloud if you can.)



Two on the perch pole— Jim Kinsey and Felicia Wells.



Clown Alley tries h hand at photograph



## Florida State University Artist Series

Tallahassee, Florida



\_Artist Series Programs\_



DEAN KARL O. KUERSTEINER

Conductor, State Symphony of Florida and
Chairman, Artist Series Committee.

The Artist Series is a program of entertainment by renowned artists in many fields given throughout the academic year for the students and faculty of F